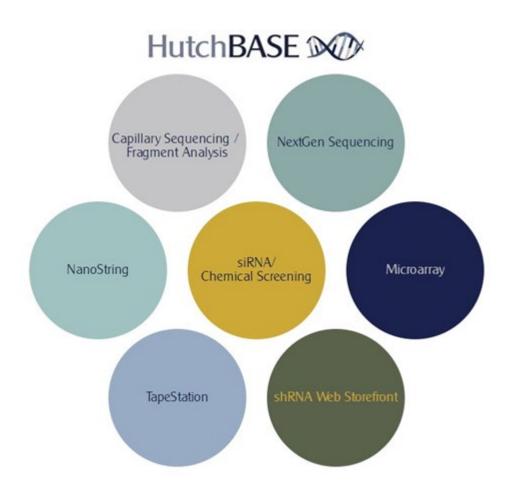

## **Genomics Services**

User instructions for submitting sample information for a variety of services, including Illumina Sequencing, CE Sequencing, Tapestation, and Nanostring.

## **Overview**

You must have a HutchNetID and be on the Center network in order to access HutchBASE. Click here: https://hutchbase.fhcrc.org/base2/